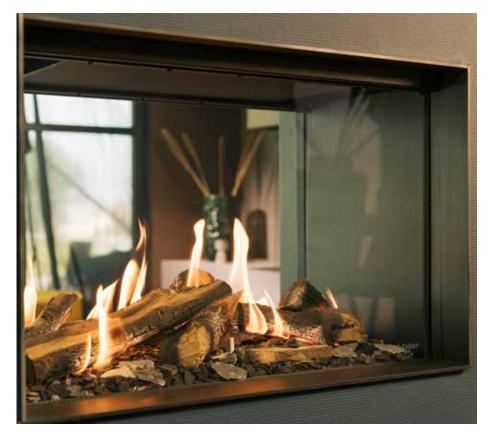

### HYBRID FIRE MatriX | 1050/500 ST

#### Specifications

**Exterior dimensions WxHxD in mm** 1551 x 1057 x 598

**Fire display WxHxD in mm** 1071 x 500

**System** Log Burner 3.0

Decoration Log set

Back walls Back wall smooth steel

**Remote** Via app and ITC Remote

**Power** 10,7 kW

**Operating system** Honeywell

**Energy label** B

Options (at a surcharge) HPL Module Non-reflective glass Black glass back wall Adjustable feet