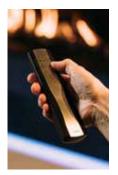

#### Specifications

**Exterior dimensions WxHxD in mm** 1551 x 1057 x 598

**Fire display WxHxD in mm** 1071 x 500

**System** Log Burner 3.0

Decoration Log set

Back walls Back wall smooth steel

**Remote** Via app and ITC Remote