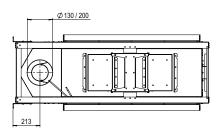

#### **DECORATION OPTIONS**

HPL module

More product information?

Flue material 130/200

\* Incl. optional adjustable feet

There is so much to tell...