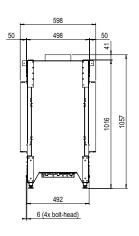

### HYBRID FIRE MatriX | 1050/500 ST

#### Specifications

**Exterior dimensions WxHxD in mm** 1551 x 1057 x 598

**Fire display WxHxD in mm** 1071 x 500

**System** Log Burner 3.0

Decoration Log set

Back walls Back wall smooth steel

**Remote** Via app and ITC Remote

**Power** 10,7 kW

**Operating system** Honeywell

**Energy label** B

Options (at a surcharge) HPL Module Non-reflective glass Black glass back wall Adjustable feet