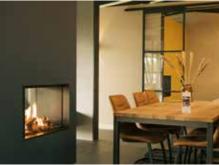

# MatriX Hybrid

Our hybrid MatriX ambient fires are electrically supported using LED lighting; comparable with hybrid cars. This low-energy light source has been applied to partially replace the gas flames and to enrich the glowing fire. This unique 'play' between gas and light, known as 'Hybrid Pro Lighting' (HPL) gives rich flames whose intensity and experience beats any standard gas-fired fireplace. What's more, this HPL module can reduce gas consumption, CO2 emissions and heat transfer by more than 50%.

## Why opt for the MatriX Hybrid?

- Up to 50% less gas consumption; without sacrificing the natural flame effect,
- The (optional) Hybrid Pro Light module gives even richer flames; even at the lowest setting,
- Horizontal flame effect with equally distributed flames over the entire width of the fire,
- No less than 7 individual burners offer unequalled adjustment possibilities; always the perfect flames for any situation,
- Adjustable heat output from maximum 10 down to a mere 1.5 kW; therefore also ideal for modern, well insulated houses with relatively limited heat requirements,
- Available in various sizes and as a front, 2 and 3-sided version, Room divider or See-through model.

In other words: A modern and extremely low energy gas fire offering endless possibilities.

**Discover!** 