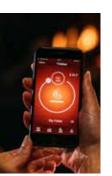

#### Specifications

**Exterior dimensions WxHxD in mm** 1551 x 1057 x 598

**Fire display WxHxD in mm** 1071 x 500

**System** Log Burner 3.0

Decoration Log set

Back walls Back wall smooth steel

**Remote** Via app and ITC Remote