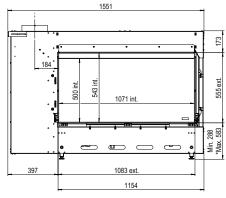

### HYBRID FIRE MatriX | 1050/500 ST

#### Specifications

**Exterior dimensions WxHxD in mm** 1551 x 1057 x 598

**Fire display WxHxD in mm** 1071 x 500

**System** Log Burner 3.0

Decoration Log set

Back walls Back wall smooth steel

**Remote** Via app and ITC Remote

**Power** 10,7 kW

**Operating system** Honeywell

**Energy label** B

Options (at a surcharge) HPL Module Non-reflective glass Black glass back wall Adjustable feet