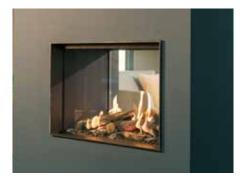

# MatriX Hybrid

Our hybrid MatriX ambient fires are electrically supported using LED lighting; comparable with hybrid cars. This low-energy light source has been applied to partially replace the gas flames and to enrich the glowing fire. This unique 'play' between gas and light, known as 'Hybrid Pro Lighting' (HPL) gives rich flames whose intensity and experience beats any standard gas-fired fireplace. What's more, this HPL module can reduce gas consumption, CO2 emissions and heat transfer by more than 50%.

## Why opt for the MatriX Hybrid?

- Up to 50% less gas consumption; without sacrificing the natural flame effect,
- The (optional) Hybrid Pro Light module gives even richer flames; even at the lowest setting,
- Horizontal flame effect with equally distributed flames over the entire width of the fire,
- No less than 7 individual burners offer unequalled adjustment possibilities; always the perfect flames for any situation,
- Adjustable heat output from maximum 10 down to a mere 1.5 kW; therefore also ideal for modern, well insulated houses with relatively limited heat requirements,
- Available in various sizes and as a front, 2 and 3-sided version, Room divider or See-through model.

In other words: A modern and extremely low energy gas fire offering endless possibilities.

**Discover!** 