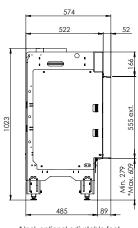

## Specifications

**Exterior dimensions WxHxD in mm** 1193 x 1023 x 574

**Fire display WxHxD in mm** 1050 x 500

System Log Burner 3.0

Decoration Log set

Back walls Back wall smooth steel

Remote Via app and ITC Remote