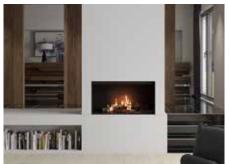

## HYBRID FIRE MatriX | 1050/500 |

HPL module

More product information?

Flue material 130/200

## Specifications

**Exterior dimensions WxHxD in mm** 1193 x 1023 x 574

**Fire display WxHxD in mm** 1050 x 500

System Log Burner 3.0

Decoration Log set

Back walls Back wall smooth steel

Remote Via app and ITC Remote