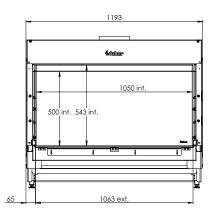

## HYBRID FIRE MatriX | 1050/500 |

HPL module

More product information?

Flue material 130/200

## Specifications

**Exterior dimensions WxHxD in mm** 1193 x 1023 x 574

**Fire display WxHxD in mm** 1050 x 500

System Log Burner 3.0

Decoration Log set

Back walls Back wall smooth steel

Remote Via app and ITC Remote