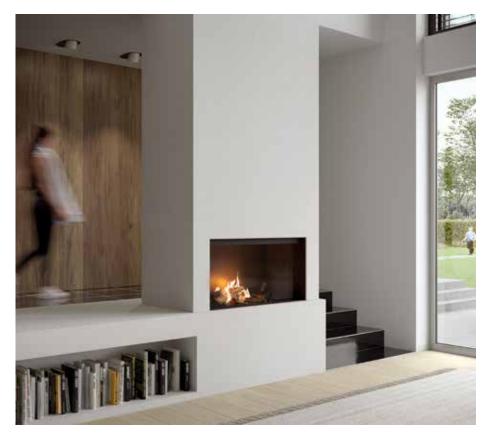

## HYBRID FIRE MatriX | 1050/500 |

HPL module

More product information?

Flue material 130/200

## Specifications

**Exterior dimensions WxHxD in mm** 1193 x 1023 x 574

**Fire display WxHxD in mm** 1050 x 500

System Log Burner 3.0

Decoration Log set

Back walls Back wall smooth steel

Remote Via app and ITC Remote