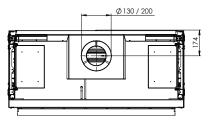

## HYBRID FIRE MatriX | 1050/500 |

HPL module

More product information?

Flue material 130/200

## Specifications

**Exterior dimensions WxHxD in mm** 1193 x 1023 x 574

**Fire display WxHxD in mm** 1050 x 500

System Log Burner 3.0

Decoration Log set

Back walls Back wall smooth steel

Remote Via app and ITC Remote