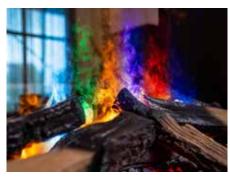

# the e-MatriX Vertical:

- Unique, the only 100% electric, vertical see-through fire on the market.
- At a height of 160 cm and 80 cm wide; one of the largest available vertical fires.
- Adjustable RGB LED lighting; for an even more realistic flame effect,
- · Choice of decoration; Log set, Carrara pebbles or Acrylic ice,
- Optional bottom lighting for an even better mood effect,
- Adjustable heat; 1 or 2 kW,
- · Simple maintenance via the stylishly integrated door,
- Operated via the enclosed remote control or the Faber App for even more options,
- Low-energy, 0% emissions, 100% flames!