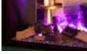

# the e-MatriX Vertical:

- Unique, the only 100% electric, vertical see-through fire on the market.
- At a height of 160 cm and 80 cm wide; one of the largest available vertical fires.
- Adjustable RGB LED lighting; for an even more realistic flame effect,
- · Choice of decoration; Log set, Carrara pebbles or Acrylic ice,
- Optional bottom lighting for an even better mood effect,
- Adjustable heat; 1 or 2 kW,
- · Simple maintenance via the stylishly integrated door,
- Operated via the enclosed remote control or the Faber App for even more options,
- Low-energy, 0% emissions, 100% flames!

In other words: Unique vertical electric fireplace with unprecedented possibilities for high-quality interior design.

Discover!