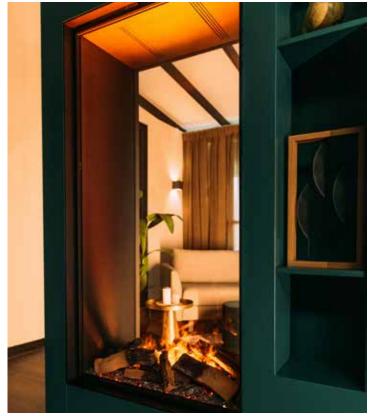

# the e-MatriX Vertical:

- Unique, the only 100% electric, vertical see-through fire on the market.
- At a height of 160 cm and 80 cm wide; one of the largest available vertical fires.
- Adjustable RGB LED lighting; for an even more realistic flame effect,
- · Choice of decoration; Log set, Carrara pebbles or Acrylic ice,
- Optional bottom lighting for an even better mood effect,
- Adjustable heat; 1 or 2 kW,
- · Simple maintenance via the stylishly integrated door,
- Operated via the enclosed remote control or the Faber App for even more options,
- Low-energy, 0% emissions, 100% flames!

In other words: Unique vertical electric fireplace with unprecedented possibilities for high-quality interior design.

Discover!

# Exterior dimensions WxHxD in mm

1003 x 1971 x 548

# Fire display WxHxD in mm

800 x 1600