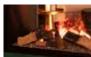

# the e-MatriX Vertical:

- Unique, the only 100% electric, vertical see-through fire on the market.
- At a height of 160 cm and 80 cm wide; one of the largest available vertical fires.
- Adjustable RGB LED lighting; for an even more realistic flame effect,
- · Choice of decoration; Log set, Carrara pebbles or Acrylic ice,
- Optional bottom lighting for an even better mood effect,
- Adjustable heat; 1 or 2 kW,
- · Simple maintenance via the stylishly integrated door,
- Operated via the enclosed remote control or the Faber App for even more options,
- Low-energy, 0% emissions, 100% flames!

In other words: Unique vertical electric fireplace with unprecedented possibilities for high-quality interior design.

Discover!