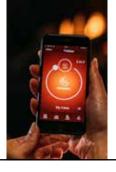

# the e-MatriX Vertical:

- Unique, the only 100% electric, vertical see-through fire on the market.
- At a height of 160 cm and 80 cm wide; one of the largest available vertical fires.
- Adjustable RGB LED lighting; for an even more realistic flame effect,
- · Choice of decoration; Log set, Carrara pebbles or Acrylic ice,
- Optional bottom lighting for an even better mood effect,
- Adjustable heat; 1 or 2 kW,
- · Simple maintenance via the stylishly integrated door,
- Operated via the enclosed remote control or the Faber App for even more options,
- Low-energy, 0% emissions, 100% flames!

#### Remote

Via app and Bluetooth remote