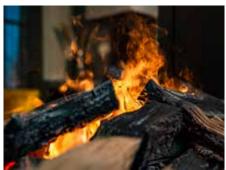

# the e-MatriX Vertical:

- Unique, the only 100% electric, vertical see-through fire on the market.
- At a height of 160 cm and 80 cm wide; one of the largest available vertical fires.
- Adjustable RGB LED lighting; for an even more realistic flame effect,
- · Choice of decoration; Log set, Carrara pebbles or Acrylic ice,
- Optional bottom lighting for an even better mood effect,
- Adjustable heat; 1 or 2 kW,
- · Simple maintenance via the stylishly integrated door,
- Operated via the enclosed remote control or the Faber App for even more options,
- Low-energy, 0% emissions, 100% flames!

### Decoration

Log set / White Pebble / Acrylic Ice