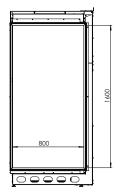

ON OPTIONS







| Heating functionality: | Yes         |
|------------------------|-------------|
| Flue material:         | -           |
| Watts:                 | 2250 W      |
| Volts:                 | 230-240 V   |
| Water consumption:     | 0,15 l/h    |
| Water pressure:        | 0,5-8 Bar   |
| Water connection:      | 1/2" - 3/4" |
|                        |             |









# **Specifications**

# Exterior dimensions WxHxD in mm

1003 x 1971 x 548

# Fire display WxHxD in mm

800 x 1600

#### System

e-MatriX burner

### Decoration

Log set / White Pebble / Acrylic Ice

## Sidewalls

Sidewalls smooth steel

#### Remote

Via app and Bluetooth remote

### Power

2,0 kW

## Operating system

-

## **Energy label**

-

**Options (at a surcharge)** Bottom Light Water pump