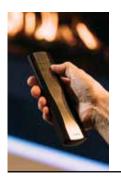

# the e-MatriX Vertical:

- Unique, the only 100% electric, vertical see-through fire on the market.
- At a height of 160 cm and 80 cm wide; one of the largest available vertical fires.
- Adjustable RGB LED lighting; for an even more realistic flame effect,
- · Choice of decoration; Log set, Carrara pebbles or Acrylic ice,
- Optional bottom lighting for an even better mood effect,
- Adjustable heat; 1 or 2 kW,
- · Simple maintenance via the stylishly integrated door,
- Operated via the enclosed remote control or the Faber App for even more options,
- Low-energy, 0% emissions, 100% flames!

#### Remote

Via app and Bluetooth remote