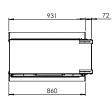

TION OPTIONS







| Heating functionality: | Yes         |
|------------------------|-------------|
| Flue material:         | -           |
| Watts:                 | 2250 W      |
| Volts:                 | 230-240 V   |
| Water consumption:     | 0,15 l/h    |
| Water pressure:        | 0,5-8 Bar   |
| Water connection:      | 1/2" - 3/4" |
|                        |             |









# **Specifications**

# Exterior dimensions WxHxD in mm

1003 x 1971 x 548

# Fire display WxHxD in mm

800 x 1600

#### System

e-MatriX burner

### Decoration

Log set / White Pebble / Acrylic Ice

## Sidewalls

Sidewalls smooth steel

#### Remote

Via app and Bluetooth remote

### Power

2,0 kW

## Operating system

-

## **Energy label**

-

**Options (at a surcharge)** Bottom Light Water pump