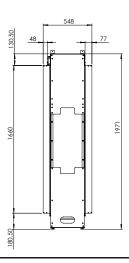

OPTIONS







| Heating functionality: | Yes         |
|------------------------|-------------|
| Flue material:         | -           |
| Watts:                 | 2250 W      |
| Volts:                 | 230-240 V   |
| Water consumption:     | 0,15 l/h    |
| Water pressure:        | 0,5-8 Bar   |
| Water connection:      | 1/2" - 3/4" |
|                        |             |









# **Specifications**

# Exterior dimensions WxHxD in mm

1003 x 1971 x 548

# Fire display WxHxD in mm

800 x 1600

#### System

e-MatriX burner

### Decoration

Log set / White Pebble / Acrylic Ice

## Sidewalls

Sidewalls smooth steel

#### Remote

Via app and Bluetooth remote

### Power

2,0 kW

## Operating system

-

## **Energy label**

-

**Options (at a surcharge)** Bottom Light Water pump